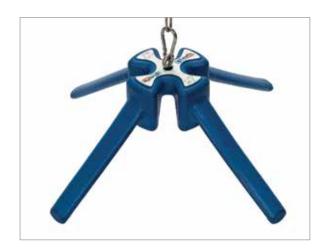

# **EASYFIX ASTRO 200**

The Astro 200 is a suspended product designed by EASYFIX to provided environmental enrichment for finisher and sows. Made from high quality natural rubber, the product is pliable, durable and provides a good bite.

### **FEATURES**

- Made from a high quality natural rubber compound.
- Suspended "biting" legs.
- Can occupy up to 4 pigs at a time.
- Can be suspended from a wall or T-piece.
- Fully REACH Compliant.