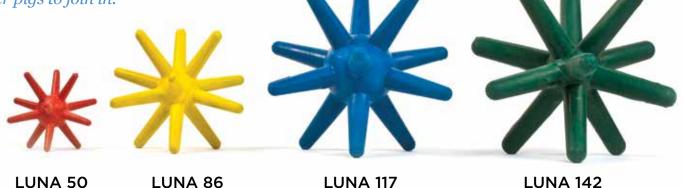

## **EASYFIX LUNA**

The new EASYFIX Luna range of floor products are designed to provide environmental enrichment for pigs. There are four products in the new range, developed specifically for piglets, weaners, finishers and sows.

### **FEATURES**

- Made from a high quality natural rubber compound.
- Unique design with 12 protruding rubber legs.
- Only 3 legs are in contact with the floor at any time.
- Brightly coloured for easy observation in the pen.
- Fully REACH Compliant.