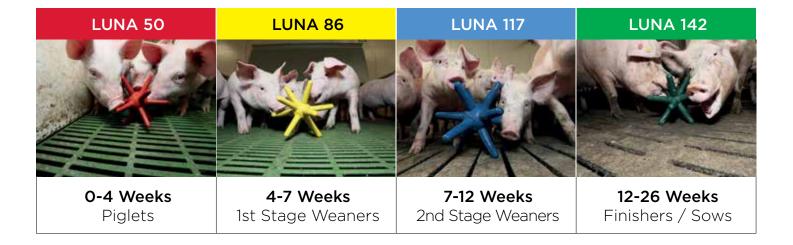

## **EASYFIX LUNA**

The new EASYFIX Luna range of floor products are designed to provide environmental enrichment for pigs. There are four products in the new range, developed specifically for piglets, weaners, finishers and sows.

### **BENEFITS**

- Environmental enrichment helps to reduce tail, ear and side biting.
- The pig enrichment devices remain at floor level, imitating the pig's natural posture and behaviour.
- Up to 6 pigs can interact with the device at the same time.
- The Luna combines mobility and rollability, whilst always remaining in reach.
- No cleaning required.

### **FEATURES**

- Made from a high quality natural rubber compound.
- Unique design with 12 protruding rubber legs.
- Only 3 legs are in contact with the floor at any time.
- Brightly coloured for easy observation in the pen.
- Fully REACH Compliant.