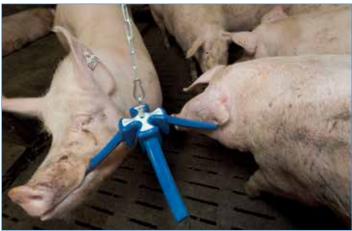

# **EASYFIX ASTRO 200**

The Astro 200 is a suspended product designed by EASYFIX to provided environmental enrichment for finisher and sows. Made from high quality natural rubber, the product is pliable, durable and provides a good bite.

The Astro 200 is working extremely well on university research farms and commercial farms in Ireland and Germany.

### **BENEFITS**

- Provides environmental enrichment for finisher and sows.
- Helps prevent tail, ear and side biting.
- Reduces aggressive behaviour.
- Easy to install.
- No cleaning required.

### **FEATURES**

- Made from a high quality natural rubber compound.
- Suspended "biting" legs.
- Can occupy up to 4 pigs at a time.
- Can be suspended from a wall or T-piece.
- Fully REACH Compliant.