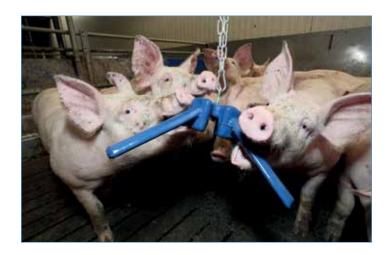

# **EASYFIX ASTRO 200**

The Astro 200 is a suspended product designed by EASYFIX to provided environmental enrichment for finisher and sows. Made from high quality natural rubber, the product is pliable, durable and provides a good bite.

### **BENEFITS**

- Provides environmental enrichment for finisher and sows.
- Helps prevent tail, ear and side biting.
- Reduces aggressive behaviour.
- Easy to install.
- No cleaning required.

### **FEATURES**

- Made from a high quality natural rubber compound.
- Suspended "biting" legs.
- Can occupy up to 4 pigs at a time.
- Can be suspended from a wall or T-piece.
- Fully REACH Compliant.