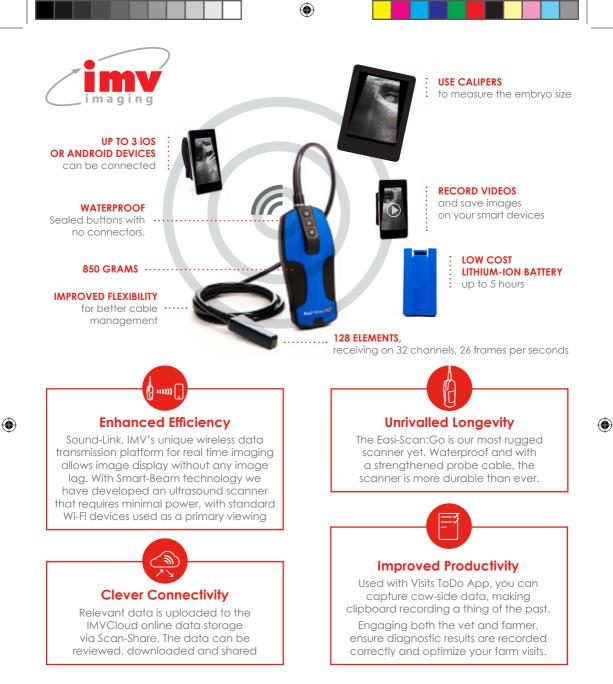

#### Be connected: The

( )

Easi-Scan:Go integrates seamlessly with the modern farm. It is a wireless, App based scanner, that can present the ultrasound image on up to 3 devices simultaneously. With the IMV Cloud you have instant access to vital data, enhancing team work and strategic planning. **Be Smart:** Smart devices are not only used to view the image but also to record data. Vets can plan their day with Visits ToDo App and send a notification to the farmer before arrival, reducing waiting time. Let's Go: Fast, light and with minimal set up time, the Easi-Scan:Go provides speedy results without sacrificing accuracy. Completely sealed, the scanner is water proof for ease of cleaning and maintaining biosecurity. ۲